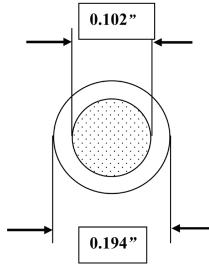

## **Measurements:**

**Conductor:** 10 AWG Copper Clad Steel, Solid **Insulation:** High Molecular Weight Polyethylene

0.045" Nominal Thickness

Copper OD: 0.102" Nominal Finished OD: 0.194" Nominal Weight: 36.72 lbs/1000'