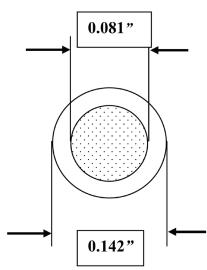

## Measurements:

Conductor:12 AWG Copper Clad Steel, SolidInsulation:Polyethylene 0.030" Nominal ThicknessCopper OD:0.081" NominalFinished OD:0.142" NominalWeight:22.03 lbs/1000'