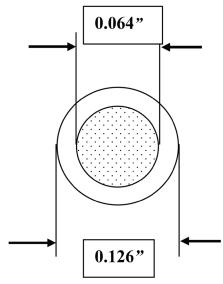

## **Measurements:**

**Conductor:** 14 AWG Copper Clad Steel, Solid **Insulation:** High Molecular Weight Polyethylene

0.030" Nominal Thickness

Copper OD: 0.064" Nominal Finished OD: 0.126" Nominal Weight: 14.85 lbs/1000'