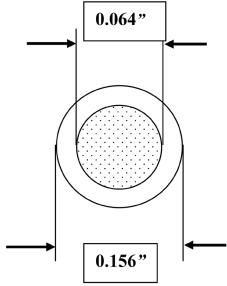

## **Measurements:**

**Conductor:** 14 AWG Copper Clad Steel, Solid **Insulation:** High Molecular Weight Polyethylene

0.045" Nominal Thickness

Copper OD: 0.064" Nominal Finished OD: 0.156" Nominal Weight: 17.50 lbs/1000'