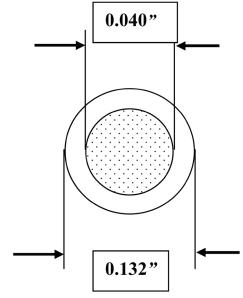

## **Measurements:**

**Conductor:** 18 AWG Copper Clad Steel, Solid **Insulation:** High Molecular Weight Polyethylene

0.045" Nominal Thickness

Copper OD: 0.040" Nominal Finished OD: 0.132" Nominal Weight: 9.86 lbs/1000'