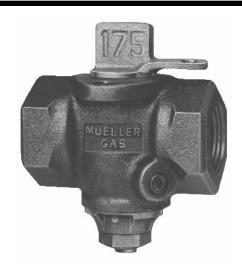

MUELLER® LUBOSEAL® **METER VALVE - 175 PSIG** 

Rev. 8-17 Shaded area indicates changes

- Sizes\* 1/2", 3/4", 1", 1-1/4", 1-1/2", 2"
- Meets the test requirements specified in ASME B16.33
- Iron body valve
- Lockwing head
- Special lubrication system---can be re-lubricated under pressure
- O-ring sealed key
- Tamperproof feature
- Inlet and outlet with internal I.P. (F.I.P.) thread
- Available finishes: black (as cast), galvanized, electro-coat epoxy gray, electro-coat Rustoleum gray
- 175 psig (1208 kPa)
- Available with 1/8" test port feature

H-11175