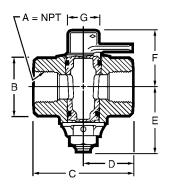

H-11175 Mueller Luboseal Meter Valve Dimensions

| Dimension | Valve Size** |          |           |               |               |           |
|-----------|--------------|----------|-----------|---------------|---------------|-----------|
|           | 1/2"         | 3/4"     | 1"        | 1-1/4"        | 1-1/2"        | 2"        |
| Α         | 1/2"-14      | 3/4"-14  | 1"-11-1/2 | 1-1/4"-11-1/2 | 1-1/2"-11-1/2 | 2"-11-1/2 |
| В         | 1-1/2"       | 1-29/32" | 2-15/64"  | 2-43/64"      | 3-7/64"       | 3-41/64"  |
| С         | 2-13/16"     | 3-5/32"  | 3-13/16"  | 4-1/4"        | 4-5/8"        | 5-9/32"   |
| D         | 1-13/32"     | 1-37/64" | 1-29/32"  | 2-1/8"        | 2-5/16"       | 2-41/64"  |
| E         | 1-37/64"     | 1-31/32" | 2-5/32"   | 2-9/16"       | 2-11/16"      | 3-17/64"  |
| F         | 1-9/32"      | 1-39/64" | 1-57/64"  | 2-3/16"       | 2-35/64"      | 2-31/32"  |
| G         | 3/4"         | 59/64"   | 1-11/64"  | 1-27/64"      | 1-19/32"      | 1-29/32"  |

<sup>\*</sup>First size is size of inlet, second is size of outlet

<sup>\*</sup>Nominal