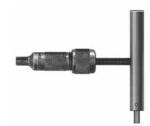

## **Optional Equipment**

H-11199

H-11199 Relubricating Tool Used to relubricate Mueller Luboseal Meter Valves with H-853 lubricant shown below. A hex wrench is built into the tool handle for removal of valve lubricating port pipe plug. One tool fits all valve sizes.