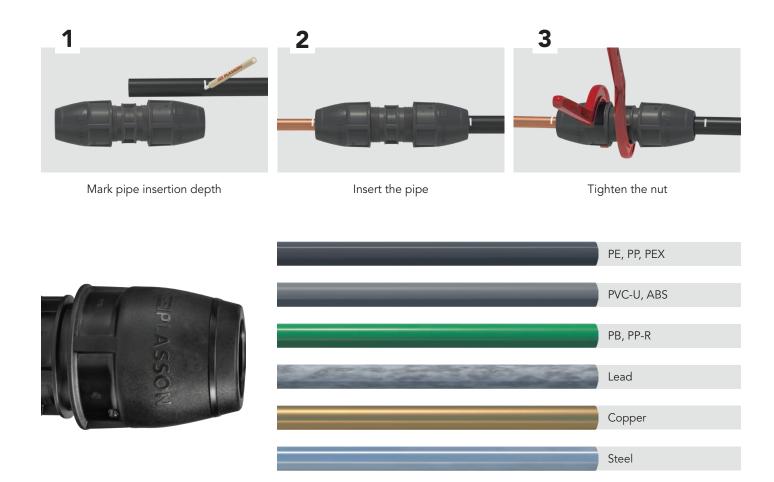

## **Simple Assembly**

## Plasson Universal Slip Repair Coupling

- Suits a variety of plastic and metal pipe materials
- Each fitting designed to fit a wide range of diameters
- Zero force pipe insertion can slide freely back and forth
- Thick o-ring seal compensates for poor pipe quality
- Seal compression increases as pressure increases
- Robust PP body and nut high impact strength and stress resistance
- Long sealing area can bridge over damaged section or gap between pipes
- Total reliability PN16, designed to last 50 years
- Suitable for all cold water applications up to 45°