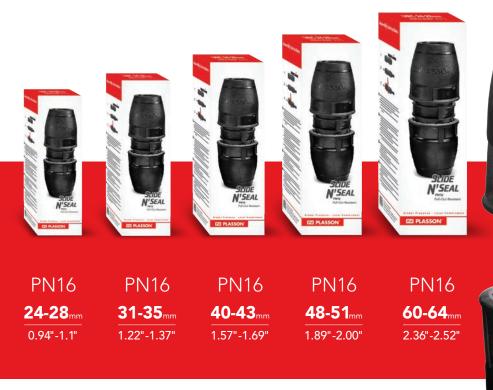

## Plasson Universal Slip Repair Coupling

- Suits a variety of plastic and metal pipe materials
- Each fitting designed to fit a wide range of diameters
- Zero force pipe insertion can slide freely back and forth
- Thick o-ring seal compensates for poor pipe quality
- Seal compression increases as pressure increases
- Robust PP body and nut high impact strength and stress resistance
- Long sealing area can bridge over damaged section or gap between pipes
- Total reliability PN16, designed to last 50 years
- Suitable for all cold water applications up to 45°

## **Geometry**

| <b>d</b> - Diameter range per product | Popular pipes* | Н   | E   | 1   |
|---------------------------------------|----------------|-----|-----|-----|
| 24-28                                 | 25mm, ¾"       | 200 | 66  | 133 |
| 31-35                                 | 32mm, 1"       | 210 | 76  | 143 |
| 40-43                                 | 40mm, 1¼"      | 250 | 89  | 151 |
| 48-51                                 | 50mm, 1½"      | 270 | 101 | 158 |
| 60-64                                 | 63mm, 2"       | 310 | 120 | 176 |