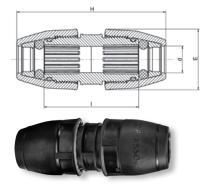

## **Geometry**

| <b>d</b> - Diameter range per product | Popular pipes* | Н   | E   | 1   |
|---------------------------------------|----------------|-----|-----|-----|
| 24-28                                 | 25mm, ¾"       | 200 | 66  | 133 |
| 31-35                                 | 32mm, 1"       | 210 | 76  | 143 |
| 40-43                                 | 40mm, 1¼"      | 250 | 89  | 151 |
| 48-51                                 | 50mm, 1½"      | 270 | 101 | 158 |
| 60-64                                 | 63mm, 2"       | 310 | 120 | 176 |