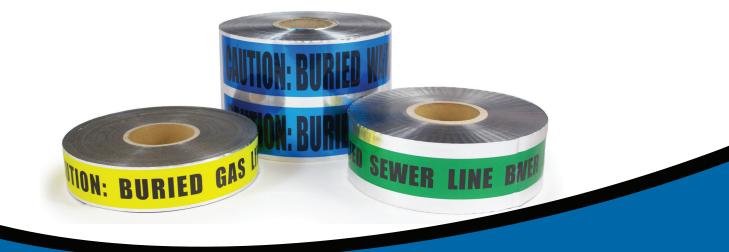

## Detectable Marking Tape

Detectable Underground Warning Tape is a specially laminated pet/foil/poly blend. This amazing blend (with polyester) provides exceptional strength characteristics when compared to other all polyethylene type detectable warning tapes. The bold black message on its APW. A color coded background is treated so as not to degrade or fade when exposed to alkalis, acids and or any other destructive elements under ground.

| Construction: | .0003" Aluminum Foil Laminated (Full Width) Between Polyester and Polyethylene Sheeting                                        |
|---------------|--------------------------------------------------------------------------------------------------------------------------------|
| Colors:       | Standard Colors: Black text on APWA color<br>Coded Background Per Specification: Orange, Red, Yellow, Blue, Purple or<br>Green |
| Thickness:    | 5 Mil                                                                                                                          |
| Slit Width:   | Standard widths: 2", 3", 4", 6", and 12"                                                                                       |
| Length:       | Standard Roll Lenght: 1000 Feet                                                                                                |